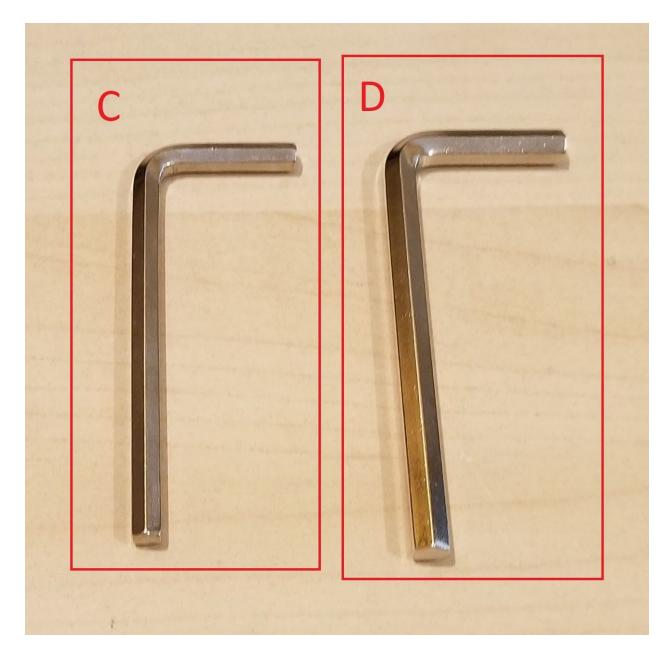

## Tools:

5mm Allen Key (C) 6mm Allen Key (D)

Compatibility:

The Blix Platform is designed to be used with any of our 2019 or later models with headtube mounting points.

Instructions:

1. **Remove The Head Tube Badge:** Use the 5mm Allen Key (C) to remove the three screws holding the Blix Head Tube Badge.