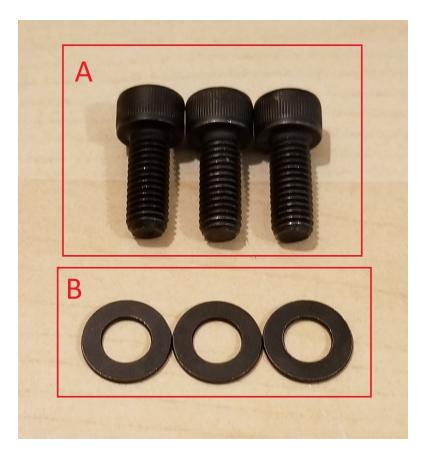

## **Blix Front Basket Instructions**

Hardware:

3 x M8 20mm Socket Cap Screw (A)

3 x Washer (B)

- 4 x M6 25mm Half-Round Head Screw
- 4 x Washer
- 4 x Nut

(These are for securing the bamboo plate, and should come preinstalled on your Front Basket!)