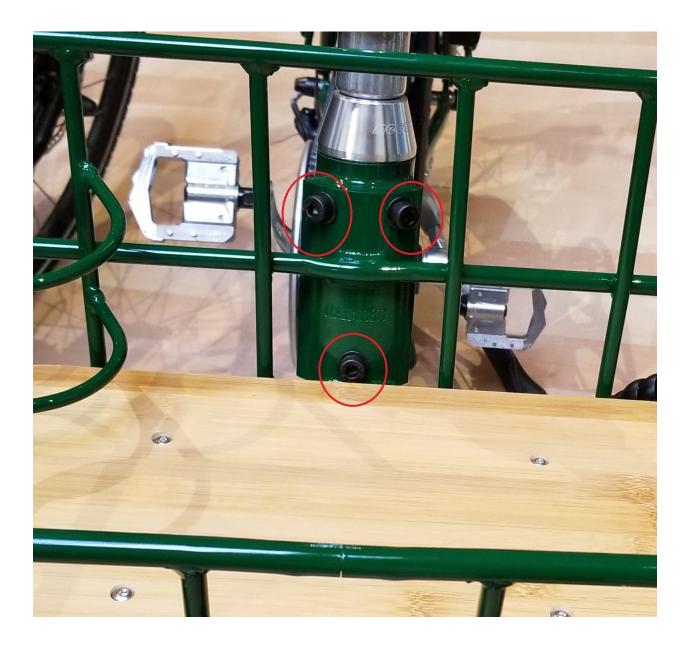

2. Attach The Front Basket: Line up the three holes on the Front Basket with the three holes on the head tube mounting point, and insert the three M8 20mm Screws (A), using one washer (B) each. Screw these in evenly using the 6mm Allen Key (D)