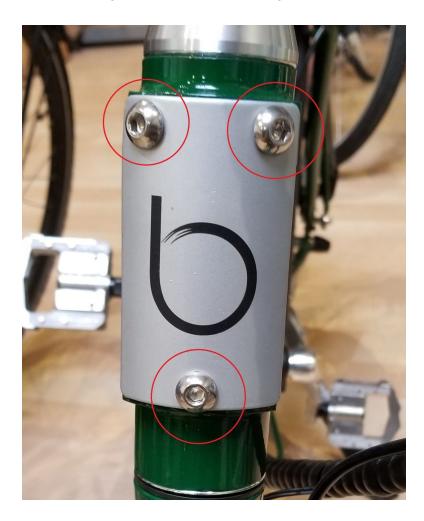

## Tools:

5mm Allen Key (C) 6mm Allen Key (D)

Compatibility:

The Blix Platform is designed to be used with any of our 2019 or later models with headtube mounting points.

Instructions:

1. **Remove The Head Tube Badge:** Use the 5mm Allen Key (C) to remove the three screws holding the Blix Head Tube Badge.