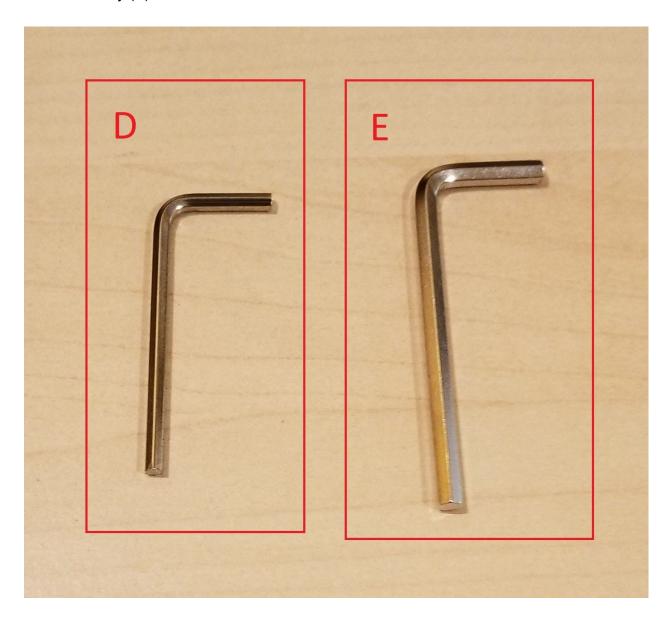

# **Blix VIP Section**

## Compatibility:

The Blix VIP section is designed for the Blix Packa.

#### Hardware:

4 x M5 30mm Socket Bolt (A) 8 x M5 12mm Socket Bolt (B)

12 x Washer (C)



## Tools Required:

3mm Allen Key (D) 4mm Allen Key (E)



### Instructions:

1. **Remove the Bamboo Plate:** Remove the bamboo board from your Packa's rear rack by unscrewing the six bolts with your 3mm Allen Key (D).



2. Connect the VIP Section to the Rack: Place the VIP section on the rear rack, lining up the four holes of the VIP Section with those on the rack rack. Insert the four 30mm M5 bolts (A) in the four holes, using one washer (C) on each bolt, and screw in each bolt evenly, using the 4mm Allen Key (E).



3. **Screw In the Water Bottle Bolts:** Insert the eight 12mm M5 bolts (B) in each of the eight water bottle bosses, using one washer (C) each, and screw in each bolt using the 4mm Allen Key (E). These bolts can be used to attach water bottle cages or other accessories to the sides of the VIP Sections!