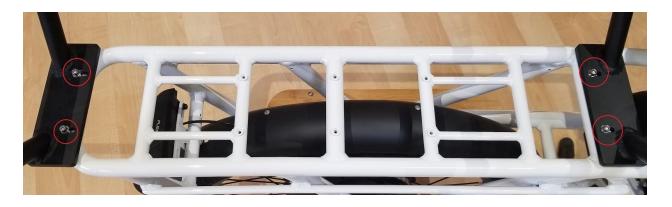

3. **Screw In the Water Bottle Bolts:** Insert the eight 12mm M5 bolts (B) in each of the eight water bottle bosses, using one washer (C) each, and screw in each bolt using the 4mm Allen Key (E). These bolts can be used to attach water bottle cages or other accessories to the sides of the VIP Sections!