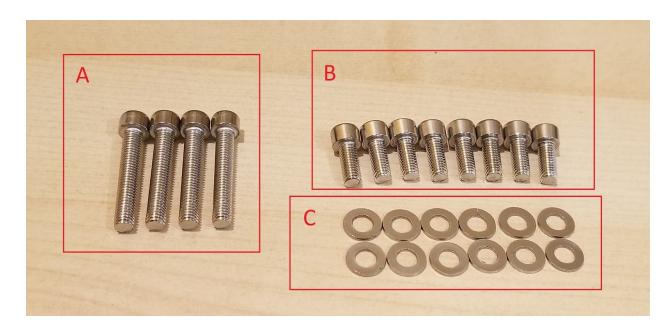

#### Hardware:

4 x M5 30mm Socket Bolt (A) 8 x M5 12mm Socket Bolt (B)

12 x Washer (C)