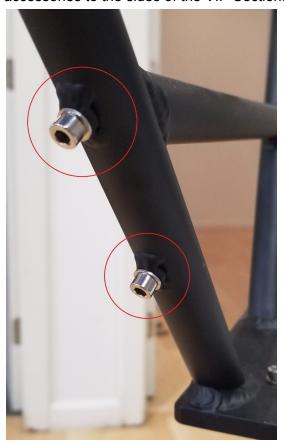

3. **Screw In the Water Bottle Bolts:** Insert the eight 12mm M5 bolts (B) in each of the eight water bottle bosses, using one washer (C) each, and screw in each bolt using the 4mm Allen Key (E). These bolts can be used to attach water bottle cages or other accessories to the sides of the VIP Sections!