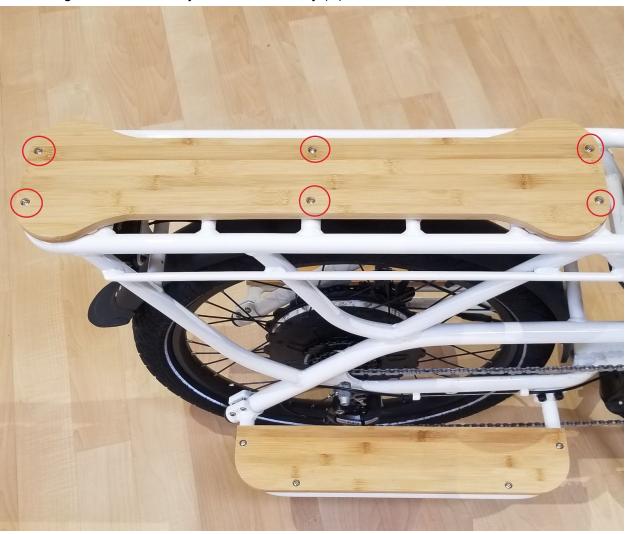

### Instructions:

1. **Remove the Bamboo Plate:** Remove the bamboo board from your Packa's rear rack by unscrewing the six bolts with your 3mm Allen Key (D).

2. Connect the VIP Section to the Rack: Place the VIP section on the rear rack, lining up the four holes of the VIP Section with those on the rack rack. Insert the four 30mm M5 bolts (A) in the four holes, using one washer (C) on each bolt, and screw in each bolt evenly, using the 4mm Allen Key (E).